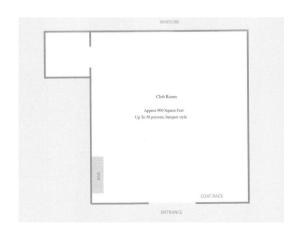

#### **CLUB ROOM**

Three additional indoor spaces of approx 900 square feet which can accommodate approx 50 guests each, banquet style

Two additional covered outdoor spaces of approx 2250 square feet which can accommodate approx 100 guests each, banquet style