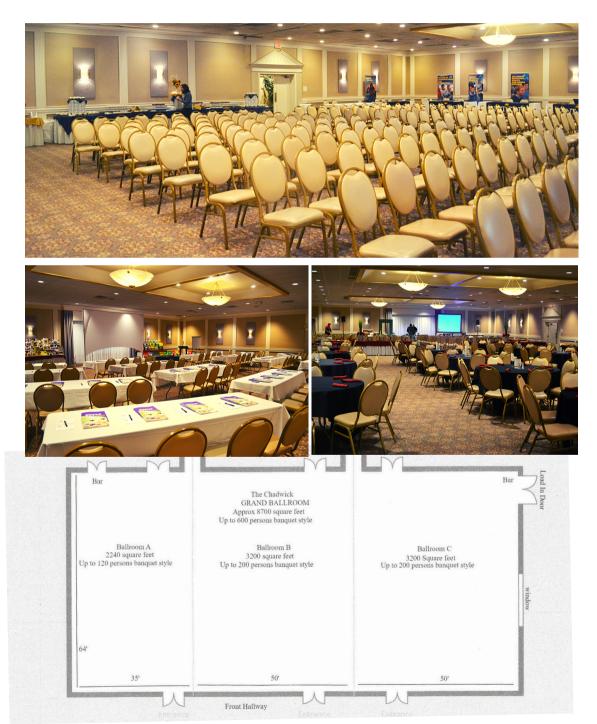

#### **FACILITY**

The Chadwick has spaces that accommodate your needs

Grand Ballroom space over 8700 square feet which can accommodate up to 600 persons, banquet style or can be subdivided into several different room plan options

Three additional indoor spaces of approx 900 square feet which can accommodate approx 50 guests each, banquet style

Two additional covered outdoor spaces of approx 2250 square feet which can accommodate approx 100 guests each, banquet style

#### **GRAND BALLROOM**