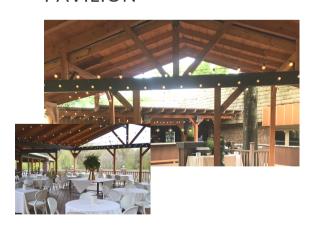

ita Wedges \$5.95

#### **COOKIES and BROWNIES**

Assorted Soft Baked Cookies Chocolate Brownie Bites \$3.95

**ADDITIONS** 

Bottled Water \$2.25 each Rockstar Energy Drink \$5.50 each Assorted Soda/Flavored Water \$2.25 each Brewed Iced Tea Urn \$75/35 cups Freshly Brewed Coffee Urn \$75/35 cups Freshly Brewed Decaf Urn \$75/35 cups Hot Tea Carafe \$20/8 cups

#### SUNDAE ON A WORK DAY

Vanilla Ice Cream Toppings include Chocolate Syrup, Caramel, Crushed Oreos, Toasted Coconut, Whipped Cream, Marachino Cherries \$5.95

#### **HALF TIME**

Nacho Bar Cheese, Salsa, Sour Cream, Jalapenos gf \$5.95

## ROOM INFORMATION

#### **GRAND BALLROOM**



## ROOM INFORMATION

### STERLING ROOM



#### SIENNA ROOM





#### **CLUB ROOM**





# ROOM INFORMATION

#### **PATIO**





#### **PAVILION**