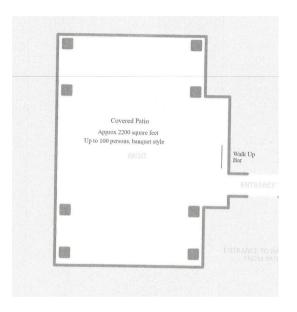

#### **PATIO**

Three additional indoor spaces of approx 900 square feet which can accommodate approx 50 guests each, banquet style

Two additional covered outdoor spaces of approx 2250 square feet which can accommodate approx 100 guests each, banquet style