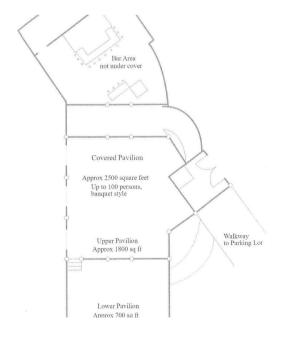

Three additional indoor spaces of approx 900 square feet which can accommodate approx 50 guests each, banquet style

Two additional covered outdoor spaces of approx 2250 square feet which can accommodate approx 100 guests each, banquet style

#### **PAVILION**